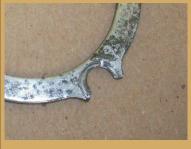

## **MATERIALS REQUIRED**

None

Remove the right front wheel.

Pry off the solenoid valve of the bracket.

Remove the factory blow of valve.

Wipe out oil residue from the bottom of the turbo housing.

Cut lower right corner of the solenoid valve bracket.