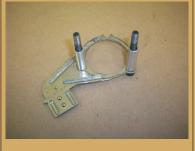

## **MATERIALS REQUIRED**

None

Remove the right front wheel.

Pry off the solenoid valve of the bracket.

Remove the factory blow of valve.

Wipe out oil residue from the bottom of the turbo housing.

Cut lower right corner of the solenoid valve bracket.

Prepare the solenoid bracket for

Install the solenoid bracket. Tighten all of the mounting screws.

nstall the solenoid valve. Connect the blow off valve vacuum line