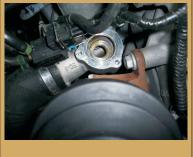

## **MATERIALS REQUIRED**

None

Remove the right front wheel.

Pry off the solenoid valve of the bracket.

Remove the factory blow of valve.

Wipe out oil residue from the bottom of the turbo housing.

Cut lower right corner of the solenoid valve bracket.