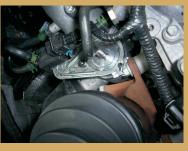

Prepare the solenoid bracket for

Install the solenoid bracket. Tighten all of the mounting screws.

nstall the solenoid valve. Connect the blow off valve vacuum line