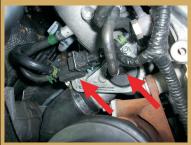

## **MATERIALS REQUIRED**

None

Remove the right front wheel.

Pry off the solenoid valve of the bracket.

Remove the factory blow of valve.

Wipe out oil residue from the bottom of the turbo housing.

Cut lower right corner of the solenoid valve bracket.