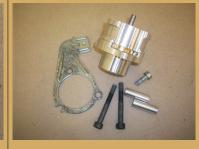

Boomba Blow Off Valve ready for installation.

Place the Boomba Blow Off Valve in the turbo housing. Secure it in position with M6x20 screw placed in the lower right corner. Do not tighten the screw yet.