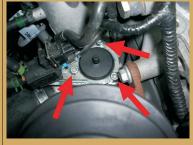

Boomba Blow Off Valve ready for installation.

Place the Boomba Blow Off Valve in the turbo housing. Secure it in position with M6x20 screw placed in the lower right corner. Do not tighten the screw yet.