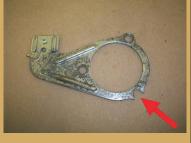

## **MATERIALS REQUIRED**

None

Remove the right front wheel.

Pry off the solenoid valve of the bracket.

Remove the factory blow of valve.

Wipe out oil residue from the bottom of the turbo housing.

Cut lower right corner of the solenoid valve bracket.