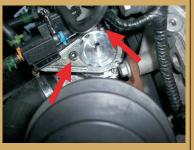

Boomba Blow Off Valve ready for installation.

Place the Boomba Blow Off Valve in the turbo housing. Secure it in position with M6x20 screw placed in the lower right corner. Do not tighten the screw yet.