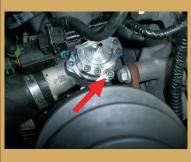

## **MATERIALS REQUIRED**

None

Remove the right front wheel.

Pry off the solenoid valve of the bracket.

Remove the factory blow of valve.

Wipe out oil residue from the bottom of the turbo housing.

Cut lower right corner of the solenoid valve bracket.