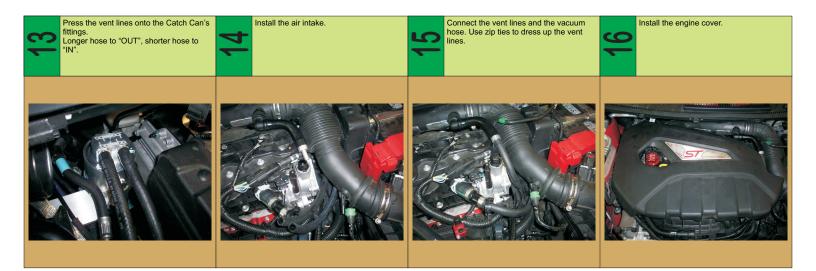

## **MATERIALS REQUIRED**

| Box cutter Heat gun                     |                                         |                                                                                                                          |                                                                                          |
|-----------------------------------------|-----------------------------------------|--------------------------------------------------------------------------------------------------------------------------|------------------------------------------------------------------------------------------|
| Remove the engine cover.                | Disconnect and remove the vacuum lines. | Remove the air intake.                                                                                                   | Two threaded holes will be used for the installation of the catch can.                   |
|                                         |                                         |                                                                                                                          |                                                                                          |
| Prepare the Catch Can installation kit. | Install the Catch Can bracket.          | Move the Catch Can mounting clamp to the position shown in the picture.                                                  | Mount Catch Can to the bracket. Adjust Catch Can's vertical position. Tighten the clamp. |
|                                         |                                         |                                                                                                                          |                                                                                          |
| Cut the factory vent line.              | Oil the inside of the vent lines.       | Heat the ends of the vent lines with the heat gun and press the fittings.  WEAR HEAVY DUTY WORK GLOVES TO PREVENT BURNS. | Oil the inside of the supplied vent lines.                                               |
|                                         |                                         |                                                                                                                          |                                                                                          |