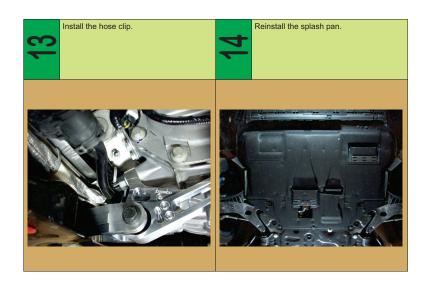

## **MATERIALS REQUIRED**

None

Remove the splash pan.

Remove the motor mount bolts.

Remove the hose clip.

Slide the hose clip to the side.

Remove the motor mount's back boll

demove the motor mount's bolts