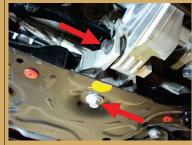

## **MATERIALS REQUIRED**

None

Remove the splash pan.

Remove the motor mount bolts.

Remove the hose clip.

Slide the hose clip to the side.

Remove the motor mount's back boll

demove the motor mount's bolts