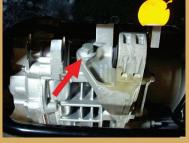

## **MATERIALS REQUIRED**

None

Remove the splash pan.

Remove the motor mount bolts.

Remove the hose clip.

Slide the hose clip to the side.

Remove the motor mount's back boll

demove the motor mount's bolts