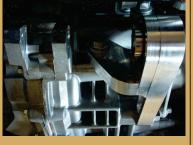

Boomba Racing Motor Mounts ready for installation.

linsert the Boomba motor mount in the frame.

Install the Boomba wishbone mount. Hand tighten the mounting bolts.

Install and tighten the wishbone rear bolt. Tighten the remaining wishbone bolts.

Tighten the motor mount bolts. Install the