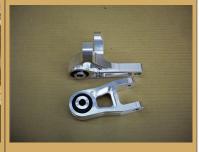

Boomba Racing Motor Mounts ready for installation.

linsert the Boomba motor mount in the frame.

Install the Boomba wishbone mount. Hand tighten the mounting bolts.

Install and tighten the wishbone rear bolt. Tighten the remaining wishbone bolts.