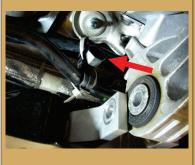

## **MATERIALS REQUIRED**

None

Remove the splash pan.

Remove the motor mount bolts.

Remove the hose clip.

Slide the hose clip to the side.

Remove the motor mount's back boll

demove the motor mount's bolts