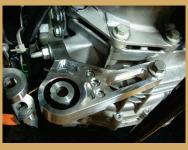

Boomba Racing Motor Mounts ready for installation.

linsert the Boomba motor mount in the frame.

Install the Boomba wishbone mount. Hand tighten the mounting bolts.

Install and tighten the wishbone rear bolt. Tighten the remaining wishbone bolts.