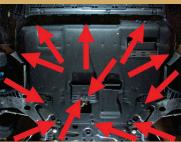

## **MATERIALS REQUIRED**

None

Remove the splash pan.

Remove the motor mount bolts.

Remove the hose clip.

Slide the hose clip to the side.

Remove the motor mount's back boll

demove the motor mount's bolts