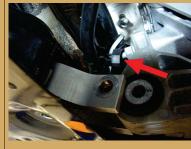

Boomba Racing Motor Mounts ready for installation.

linsert the Boomba motor mount in the frame.

Install the Boomba wishbone mount. Hand tighten the mounting bolts.

Install and tighten the wishbone rear bolt. Tighten the remaining wishbone bolts.

Tighten the motor mount bolts. Install the