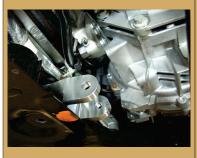

## **MATERIALS REQUIRED**

None

Remove the splash pan.

Remove the motor mount bolts.

Remove the hose clip.

Slide the hose clip to the side.

Remove the motor mount's back boll

demove the motor mount's bolts