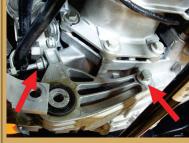

Boomba Racing Motor Mounts ready for installation.

linsert the Boomba motor mount in the frame.

Install the Boomba wishbone mount. Hand tighten the mounting bolts.

Install and tighten the wishbone rear bolt. Tighten the remaining wishbone bolts.

Tighten the motor mount bolts. Install the