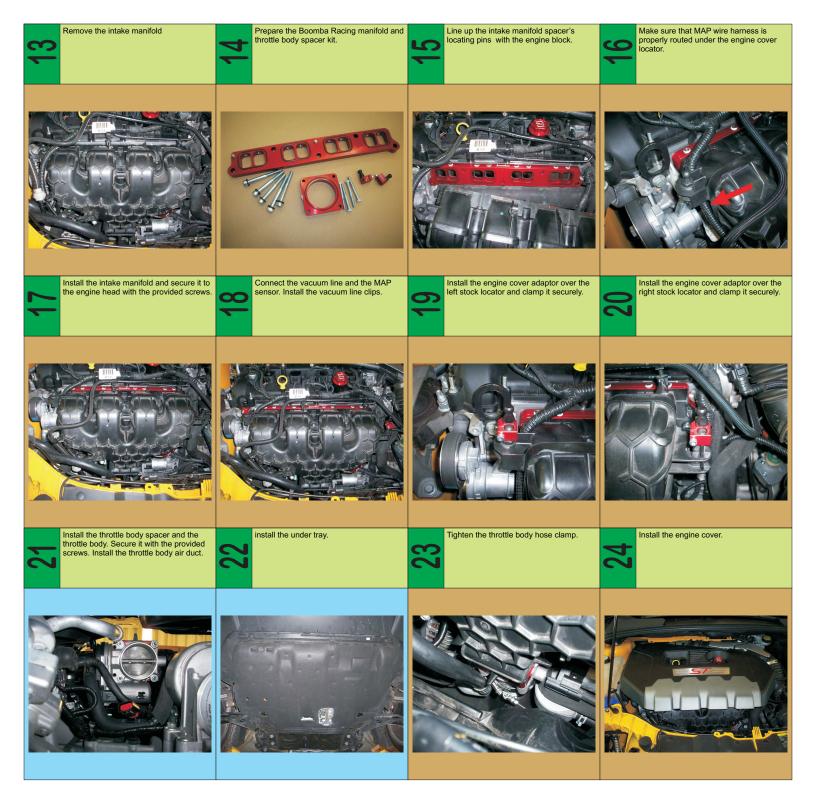

## FORD FOCUS ST INTAKE AND TB SPACER

| TOOLS REQUIRED                                                             |                                                                                                                                          | MATERIALS REQUIRED                                   | )                                                                                                                                                          |
|----------------------------------------------------------------------------|------------------------------------------------------------------------------------------------------------------------------------------|------------------------------------------------------|------------------------------------------------------------------------------------------------------------------------------------------------------------|
| M7, M10 sockets<br>M3, M5, M6 allen wrench<br>T30 Torx<br>Flat screwdriver |                                                                                                                                          |                                                      |                                                                                                                                                            |
| When lifting the car<br>always use stands to<br>secure the car.            | Demo car has the Symposer<br>Delete Kit installed.<br>For symposer removal see Ford<br>Fiesta ST Symposer Delete<br>Installation Manual. | Remove the engine cover.                             | Loosen the throttle body hose clamp.                                                                                                                       |
| AB                                                                         | Steps necessary for installing the<br>Throttle Body Spacer ONLY have<br>blue background.                                                 |                                                      |                                                                                                                                                            |
| Remove the front lip and the under tray.                                   | Remove the throttle body air duct.                                                                                                       | Disconnect the throttle body harness.                | Remove the throttle body screws. It is not necessary to completely remove the throttle body. The throttle body may be lef resting on the starter assembly. |
|                                                                            |                                                                                                                                          |                                                      |                                                                                                                                                            |
| Disconnect the MAP sensor.                                                 | Remove the vacuum line clips.                                                                                                            | Disconnect the vacuum line from the intake manifold. | Remove the intake manifold's bolts.                                                                                                                        |
|                                                                            |                                                                                                                                          |                                                      |                                                                                                                                                            |