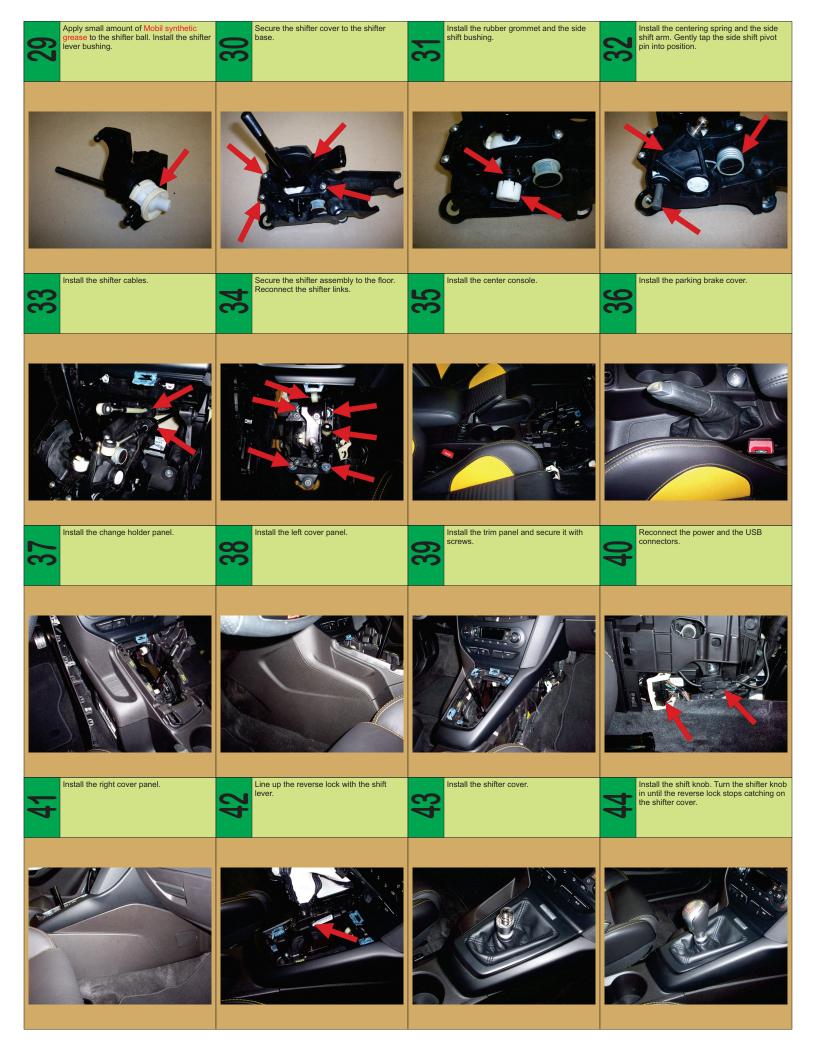

## FORD FOCUS ST SHORT THROW SHIFTER

www.boombaracing.com

| www.zboombolickug.com                                                                                                               |                                                    |                                                                    |                                                                             |
|-------------------------------------------------------------------------------------------------------------------------------------|----------------------------------------------------|--------------------------------------------------------------------|-----------------------------------------------------------------------------|
| TOOLS REQUIRED                                                                                                                      |                                                    | MATERIALS REQUIRED                                                 |                                                                             |
| M8 socket wrench<br>M10 socket wrench<br>7/32 socket wrench<br>Phillips screw driver<br>Large flat screw driver                     | Pliers<br>Flat file<br>Small hammer                | Mobil 1 synthetic grease                                           |                                                                             |
| Remove the right cover panel completely.                                                                                            | Open the left cover panel and pull it to the side. | Remove the shift knob.                                             | Pull the shifter cover up to release rear latches.                          |
|                                                                                                                                     |                                                    |                                                                    |                                                                             |
| Using a large flat screw driver gently pry<br>on the shifter cover to release the three<br>front latches. Remove the shifter cover. | Remove the trim panel screws.                      | Remove the trim panel by pulling it up and to the rear of the car. | Remove the change holder panel by pulling it up and to the rear of the car. |
|                                                                                                                                     |                                                    |                                                                    |                                                                             |
| Remove the parking brake cover. Pull front of the cover up first to release the cover latches.                                      | Disconnect the power and the USB connectors.       | Remove the center console front bolts.                             | Remove the center console rear bolts.                                       |
|                                                                                                                                     |                                                    |                                                                    |                                                                             |