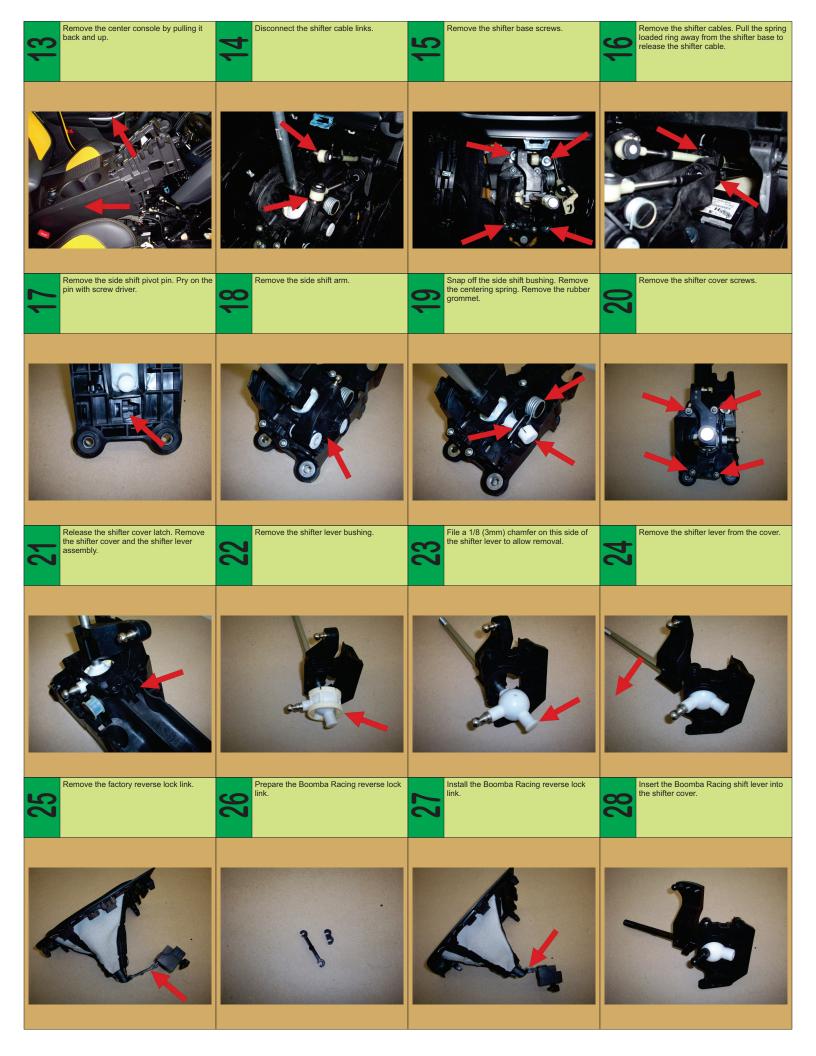

## FORD FOCUS ST SHORT THROW SHIFTER

www.boombaracing.com

| www.zboombolickug.com                                                                                                               |                                                    |                                                                    |                                                                             |
|-------------------------------------------------------------------------------------------------------------------------------------|----------------------------------------------------|--------------------------------------------------------------------|-----------------------------------------------------------------------------|
| TOOLS REQUIRED                                                                                                                      |                                                    | MATERIALS REQUIRED                                                 |                                                                             |
| M8 socket wrench<br>M10 socket wrench<br>7/32 socket wrench<br>Phillips screw driver<br>Large flat screw driver                     | Pliers<br>Flat file<br>Small hammer                | Mobil 1 synthetic grease                                           |                                                                             |
| Remove the right cover panel completely.                                                                                            | Open the left cover panel and pull it to the side. | Remove the shift knob.                                             | Pull the shifter cover up to release rear latches.                          |
|                                                                                                                                     |                                                    |                                                                    |                                                                             |
| Using a large flat screw driver gently pry<br>on the shifter cover to release the three<br>front latches. Remove the shifter cover. | Remove the trim panel screws.                      | Remove the trim panel by pulling it up and to the rear of the car. | Remove the change holder panel by pulling it up and to the rear of the car. |
|                                                                                                                                     |                                                    |                                                                    |                                                                             |
| Remove the parking brake cover. Pull front of the cover up first to release the cover latches.                                      | Disconnect the power and the USB connectors.       | Remove the center console front bolts.                             | Remove the center console rear bolts.                                       |
|                                                                                                                                     |                                                    |                                                                    |                                                                             |