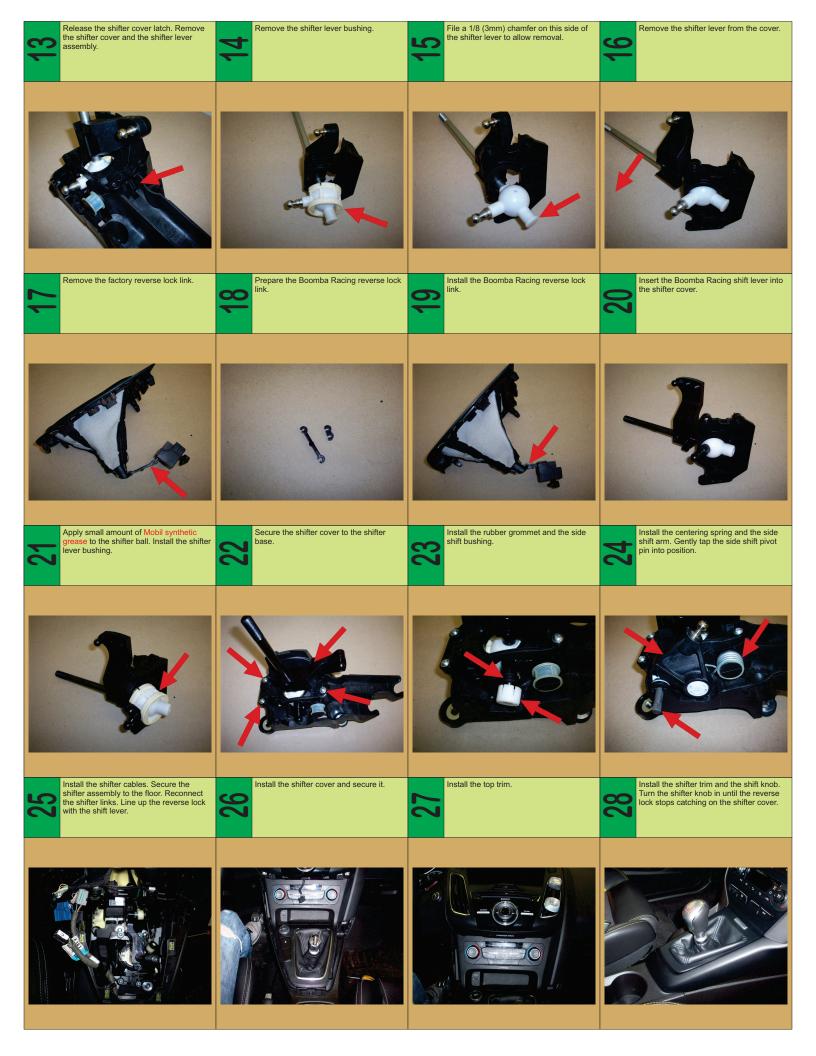

## FORD FOCUS ST 2015+ SHORT THROW SHIFTER

www.boombaracing.com

| www.Doomdaracing.com                                                                                            | •                                                               |                                                                                          |                                                                                                                        |
|-----------------------------------------------------------------------------------------------------------------|-----------------------------------------------------------------|------------------------------------------------------------------------------------------|------------------------------------------------------------------------------------------------------------------------|
| TOOLS REQUIRED                                                                                                  |                                                                 | MATERIALS REQUIRED                                                                       |                                                                                                                        |
| M8 socket wrench<br>M10 socket wrench<br>7/32 socket wrench<br>Phillips screw driver<br>Large flat screw driver | Pliers<br>Flat file<br>Small hammer                             | Mobil 1 synthetic grease                                                                 |                                                                                                                        |
| Remove the shift knob.                                                                                          | Remove the shifter trim.                                        | Remove the top bezel.                                                                    | 4                                                                                                                      |
|                                                                                                                 |                                                                 |                                                                                          |                                                                                                                        |
| Remove screws holding the shifter panel<br>and remove the panel. Pull up and<br>backward during removing.       | Remove the electrical connections from the bottom of the panel. | Remove the electrical connections from the top of the panel.                             | Disconnect the shifter links and cables.<br>Remove screw holding the shifter<br>assembly. Remove the shifter assembly. |
|                                                                                                                 |                                                                 |                                                                                          |                                                                                                                        |
| Remove the side shift pivot pin. Pry on the pin with screw driver.                                              | e Remove the side shift arm.                                    | Snap off the side shift bushing. Remove the centering spring. Remove the rubber grommet. | Remove the shifter cover screws.                                                                                       |
|                                                                                                                 |                                                                 |                                                                                          |                                                                                                                        |