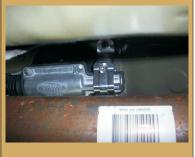

Remove cover from the Boomba Racing Shifter Bracket.

Place the shifter bracket on the top of the shifter assembly.

Push the shifter assembly up and align the mounting studs. Secure the bracket to the body.