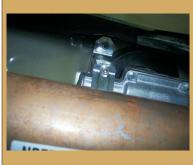

## **MATERIALS REQUIRED**

None

When lifting the car always use stands to secure the car.

Remove the nuts holding the shifter

Pull the shifter assembly down to disengage the bracket and the threaded studs. Pull the shifter bracket toward the back of the car to remove it from the