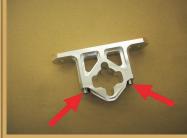

Remove cover from the Boomba Racing Shifter Bracket.

Place the shifter bracket on the top of the shifter assembly.

Push the shifter assembly up and align the mounting studs. Secure the bracket to the body.