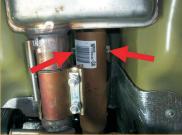

## **MATERIALS REQUIRED**

None

When lifting the car always use stands to secure the car.

Remove the nuts holding the shifter

Pull the shifter assembly down to disengage the bracket and the threaded studs. Pull the shifter bracket toward the back of the car to remove it from the