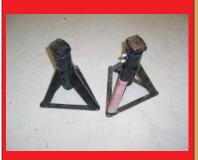

## **MATERIALS REQUIRED**

None

When lifting the car always use stands to secure the car.

Remove the nuts holding the shifter

Pull the shifter assembly down to disengage the bracket and the threaded studs. Pull the shifter bracket toward the back of the car to remove it from the