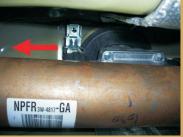

## **MATERIALS REQUIRED**

None

When lifting the car always use stands to secure the car.

Remove the nuts holding the shifter

Pull the shifter assembly down to disengage the bracket and the threaded studs. Pull the shifter bracket toward the back of the car to remove it from the