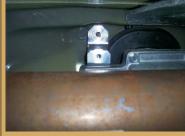

Remove cover from the Boomba Racing Shifter Bracket.

Place the shifter bracket on the top of the shifter assembly.

Push the shifter assembly up and align the mounting studs. Secure the bracket to the body.