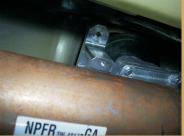

## **MATERIALS REQUIRED**

None

When lifting the car always use stands to secure the car.

Remove the nuts holding the shifter

Pull the shifter assembly down to disengage the bracket and the threaded studs. Pull the shifter bracket toward the back of the car to remove it from the