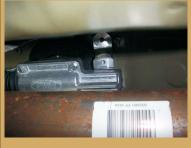

## **MATERIALS REQUIRED**

None

When lifting the car always use stands to secure the car.

Remove the nuts holding the shifter

Pull the shifter assembly down to disengage the bracket and the threaded studs. Pull the shifter bracket toward the back of the car to remove it from the

Remove cover from the Boomba Racing Shifter Bracket.

Place the shifter bracket on the top of the shifter assembly.

Push the shifter assembly up and align the mounting studs. Secure the bracket to the body.