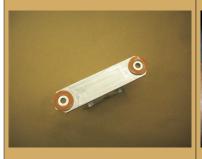

## **FORD MUSTANG** SHIFTER BRACKET

www.boombaracing.com

## **TOOLS REQUIRED**

M10 socket wrench5 mm allen wrench

## **MATERIALS REQUIRED**

None

When lifting the car always use stands to secure the car.



Remove the nuts holding the shifter



Pull the shifter assembly down to disengage the bracket and the threaded studs. Pull the shifter bracket toward the back of the car to remove it from the



Remove cover from the Boomba Racing Shifter Bracket.







Place the shifter bracket on the top of the shifter assembly.



Push the shifter assembly up and align the mounting studs. Secure the bracket to the body.







Install the shifter bracket cover.