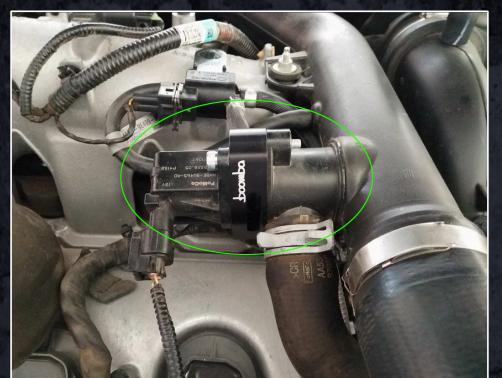

## '10-'19 Ford Taurus SHO BLOW OFF VALVE ADAPTERS'

TOOLS REQUIRED: 8mm Socket Wrench 6mm Allen Wrench DIFFICULTY:

**TIME NEEDED:** <10 Mins

- 1) The OEM bypass valves are located on the charge pipes near the firewall (top pic) & radiator (bottom pic). Begin with either one.
- 2) Disconnect the bypass valve wire harness.
- 3) Unbolt & remove the OEM bypass valve.
- 4) Insert the BOOMBA RACING BOV ADAPTER into the charge pipe. Secure it in place using the OEM bolts into the RECESSED holes.
- 5) Install the OEM bypass valve onto the BOOMBA RACING BOV ADAPTER & secure it using the provided socket head cap screws.
- 6) Reconnect the wire harness to the bypass valve.
- 7) REPEAT steps 2-6 for the opposite bypass valve.