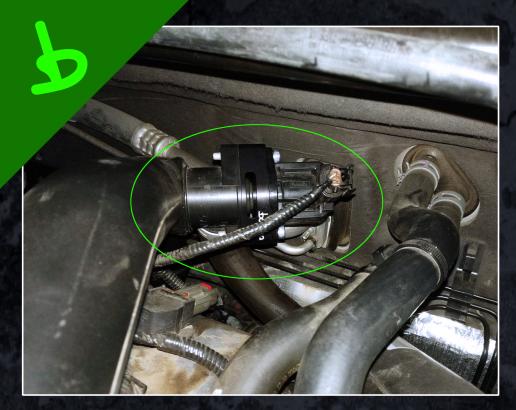

## '10-'19 Ford Taurus SHO BLOW OFF VALVE ADAPTERS'

TOOLS REQUIRED: 8mm Socket Wrench 6mm Allen Wrench DIFFICULTY:

**TIME NEEDED:** <10 Mins

- 1) The OEM bypass valves are located on the charge pipes near the firewall (top pic) & radiator (bottom pic). Begin with either one.
- 2) Disconnect the bypass valve wire harness.
- 3) Unbolt & remove the OEM bypass valve.
- 4) Insert the BOOMBA RACING BOV ADAPTER into the charge pipe. Secure it in place using the OEM bolts into the RECESSED holes.
- 5) Install the OEM bypass valve onto the BOOMBA RACING BOV ADAPTER & secure it using the provided socket head cap screws.
- 6) Reconnect the wire harness to the bypass valve.
- 7) REPEAT steps 2-6 for the opposite bypass valve.