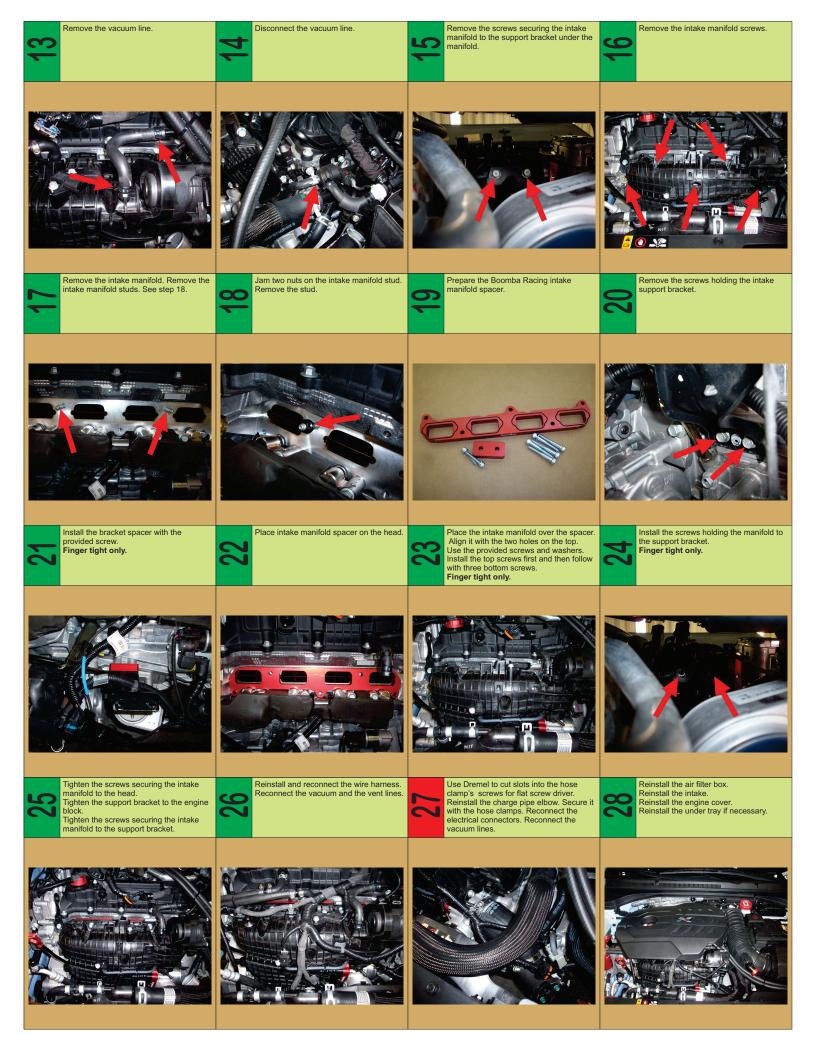

## **Combo/ELOSTER N THROTTLE BODY** AND INTAKE SPACERS

**TOOLS REQUIRED** MATERIALS REQUIRED M10 socket wrench Pliers M12 socket wrench Vise grips 5 MM allen wrench Dremel rotary tool 6 MM allen wrench Flat screw driver Remove the under trav Remove the engine cover. Remove the air intake Remove the air filter box IF INSTALLING THE THROTTLE BODY SPACER ONLY SKIP TO THE STEP 2  $\mathbf{c}$ Remove the vacuum line from the intake Disconnect the electrical connectors from Use the vise grips to loosen the hose Remove the Throttle body. manifold. the devices located on the charge pipe. clamps on the charge pipe elbow. Remove the elbow. IF INSTALLING THE INTAKE MANIFOLD SPACER ONLY SKIP TO C OC THE STEP 10 Prepare the Boomba Racing throttle body Install the throttle body with screws Disconnect and remove the wire harness Remove the vent line. provided. Spacer's o-ring must face the from the intake manifold completely spacer throttle body and logo must be facing out. Remove the connector bracket. F INSTALLING THE THROTTLE BODY SPACER ONLY SKIP TO THE STEP 27