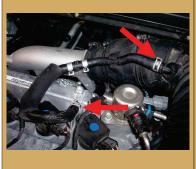

Remove the engine cover. Remove the factory vent line.

Install the provided the vent hoses. The longer hose should be connected to the intake.

Connect the vent from the valve cover to the "IN" port.
Connect the vent from the intake to the