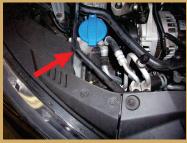

## **MATERIALS REQUIRED**

None

Secure the mounting bracket to the Catch

Move the coolant line to the right side of the windshield washer reservoir.

Mount the Catch Can beside the front passenger side headlight using the existing bolts.