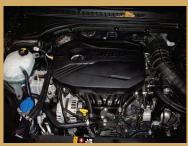

## VELOSTER TURBO 19+ CATCH CAN STAGE 1

www.boomboracing.com

## **TOOLS REQUIRED**

Pliers M10 socket wrench 4 mm Allen wrench

## **MATERIALS REQUIRED**

None





Secure the mounting bracket to the Catch



Move the coolant line to the right side of the windshield washer reservoir.



Mount the Catch Can beside the front passenger side headlight using the existing bolts.











Remove the engine cover. Remove the factory vent line.



Install the provided the vent hoses. The longer hose should be connected to the intake.



Connect the vent from the valve cover to the "IN" port.
Connect the vent from the intake to the





Install the engine cover.