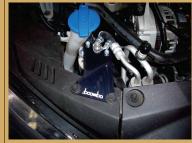

## **MATERIALS REQUIRED**

None

Secure the mounting bracket to the Catch

Move the coolant line to the right side of the windshield washer reservoir.

Mount the Catch Can beside the front passenger side headlight using the existing bolts.