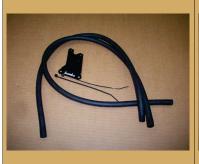

Remove the engine cover. Remove the factory vent line.

Install the provided the vent hoses. The longer hose should be connected to the intake.

Connect the vent from the valve cover to the "IN" port.
Connect the vent from the intake to the