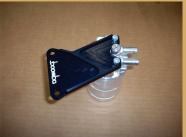

## **MATERIALS REQUIRED**

None

Secure the mounting bracket to the Catch

Move the coolant line to the right side of the windshield washer reservoir.

Mount the Catch Can beside the front passenger side headlight using the existing bolts.