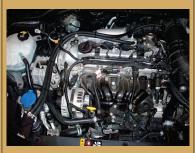

Remove the engine cover. Remove the factory vent line.

Install the provided the vent hoses. The longer hose should be connected to the intake.

Connect the vent from the valve cover to the "IN" port.
Connect the vent from the intake to the