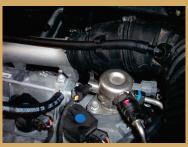

Remove the engine cover. Remove the factory vent line.

Install the provided the vent hoses. The longer hose should be connected to the intake.

Connect the vent from the valve cover to the "IN" port.
Connect the vent from the intake to the