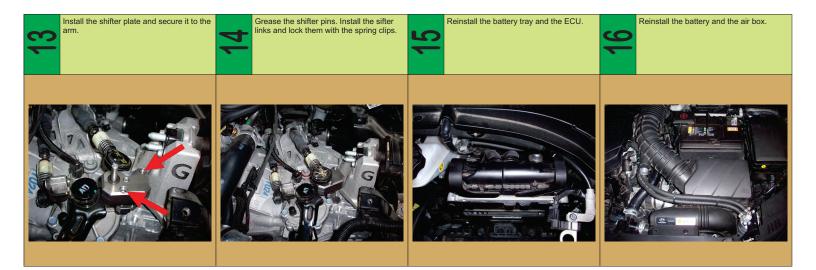

## **VELOSTER T19+** DOOMDO recing, inc. SHIFTER PLATE & BUSHINGS

| TOOLS REQUIRED                                                                                           |                                                                                                        | MATERIALS REQUIRED                                                                                                                               | )                                                    |
|----------------------------------------------------------------------------------------------------------|--------------------------------------------------------------------------------------------------------|--------------------------------------------------------------------------------------------------------------------------------------------------|------------------------------------------------------|
| M10 socket wrench<br>M12 socket wrench<br>4 MM allen wrench<br>Flat screw driver<br>Philips screw driver | Pliers                                                                                                 | Mobil 1 synthetic grease<br>Crazy glue                                                                                                           |                                                      |
| Remove the air filter box.                                                                               | Disconnect the battery terminals.                                                                      | Remove the battery clamp. Remove the battery.                                                                                                    | Disconnect the ECU connectors.                       |
|                                                                                                          |                                                                                                        |                                                                                                                                                  |                                                      |
| Remove the ECU.                                                                                          | Remove the battery tray.                                                                               | Remove the spring clips. Remove the shifter links. Disconnect the electrical connector. IF INSTALLING THE SHIFTER PLATE ONLY SKIP TO THE STEP 12 | Remove the screws holding the shifter cable bracket. |
|                                                                                                          |                                                                                                        |                                                                                                                                                  |                                                      |
| Remove the shifter bracket's bushings.                                                                   | Prepare Boomba Racing transmission<br>bushings.<br>Bushing halves with engraved logo go<br>on the top. | Secure the shifter cable bracket to the transmission. Super glue the bottom bushings to the bracket.                                             | Prepare the Boomba Racing shift plate.               |
|                                                                                                          |                                                                                                        |                                                                                                                                                  |                                                      |