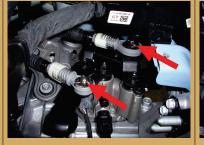

Disconnect the ECU connectors. Remove

Remove the battery tray.

Remove the screw holding the wire

Remove the spring clips. Remove the

Remove the screws holding the shifter

Remove the shifter bracket's bushings