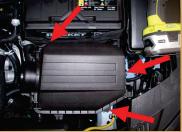

## **MATERIALS REQUIRED**

Mobil 1 synthetic grease Crazy glue

Remove the air intake.

IF INSTALLING THE SHIFTER BASE BUSHINGS ONLY SKIP TO THE STEP

Remove the air filter box

Disconnect the battery terminals. Remove the battery clamp. Remove the battery.