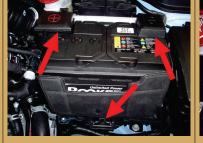

## **MATERIALS REQUIRED**

Mobil 1 synthetic grease Crazy glue

Remove the air intake.

IF INSTALLING THE SHIFTER BASE BUSHINGS ONLY SKIP TO THE STEP

Remove the air filter box

Disconnect the battery terminals. Remove the battery clamp. Remove the battery.