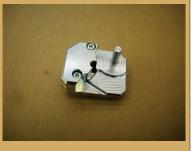

Disconnect the ECU connectors. Remove

Remove the battery tray.

Remove the screw holding the wire

Remove the spring clips. Remove the

Remove the screws holding the shifter

Remove the shifter bracket's bushings

Prepare Boomba Racing transmission bushinas.

Bushing halves with engraved logo go

Secure the shifter cable bracket to the transmission. Super glue the bottom bushings to the bracket.
IF INSTALLING THE TRANSMISSION
BUSHINGS ONLY SKIP TO THE STEP