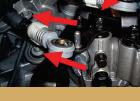

Prepare Boomba Racing transmission bushinas.

Bushing halves with engraved logo go

Secure the shifter cable bracket to the transmission. Super glue the bottom bushings to the bracket.
IF INSTALLING THE TRANSMISSION
BUSHINGS ONLY SKIP TO THE STEP