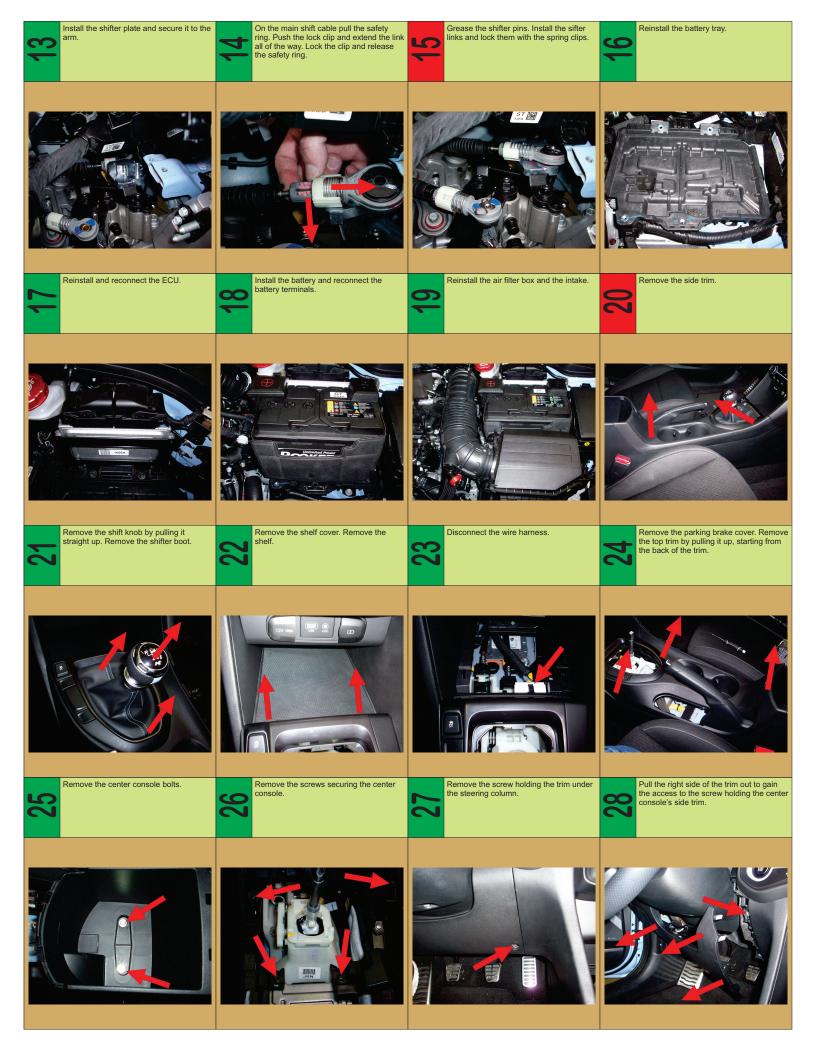

ol

## **MATERIALS REQUIRED**

Mobil 1 synthetic grease Crazy glue



Remove the air intake.

IF INSTALLING THE SHIFTER BASE BUSHINGS ONLY SKIP TO THE STEP



Remove the air filter box



Disconnect the battery terminals. Remove the battery clamp. Remove the battery.



Disconnect the ECU connectors. Remove



Remove the battery tray.



Remove the screw holding the wire



Remove the spring clips. Remove the



Remove the screws holding the shifter



Remove the shifter bracket's bushings



Prepare Boomba Racing transmission bushinas.

Bushing halves with engraved logo go



Secure the shifter cable bracket to the transmission. Super glue the bottom bushings to the bracket.
IF INSTALLING THE TRANSMISSION
BUSHINGS ONLY SKIP TO THE STEP



Prepare the Boomba Racing shift plate.