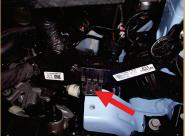

Disconnect the ECU connectors. Remove

Remove the battery tray.

Remove the screw holding the wire

Remove the spring clips. Remove the

Remove the screws holding the shifter

Remove the shifter bracket's bushings