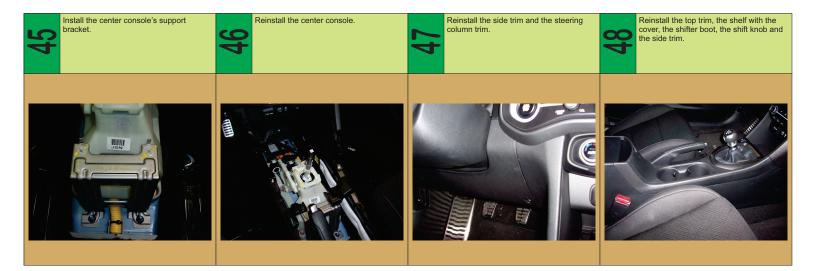

## **MATERIALS REQUIRED**

Mobil 1 synthetic grease Crazy glue



Remove the air intake.

IF INSTALLING THE SHIFTER BASE BUSHINGS ONLY SKIP TO THE STEP



Remove the air filter box



Disconnect the battery terminals. Remove the battery clamp. Remove the battery.



Disconnect the ECU connectors. Remove



Remove the battery tray.



Remove the screw holding the wire



Remove the spring clips. Remove the



Remove the screws holding the shifter



Remove the shifter bracket's bushings



Prepare Boomba Racing transmission bushinas.

Bushing halves with engraved logo go



Secure the shifter cable bracket to the transmission. Super glue the bottom bushings to the bracket.
IF INSTALLING THE TRANSMISSION
BUSHINGS ONLY SKIP TO THE STEP



Prepare the Boomba Racing shift plate.