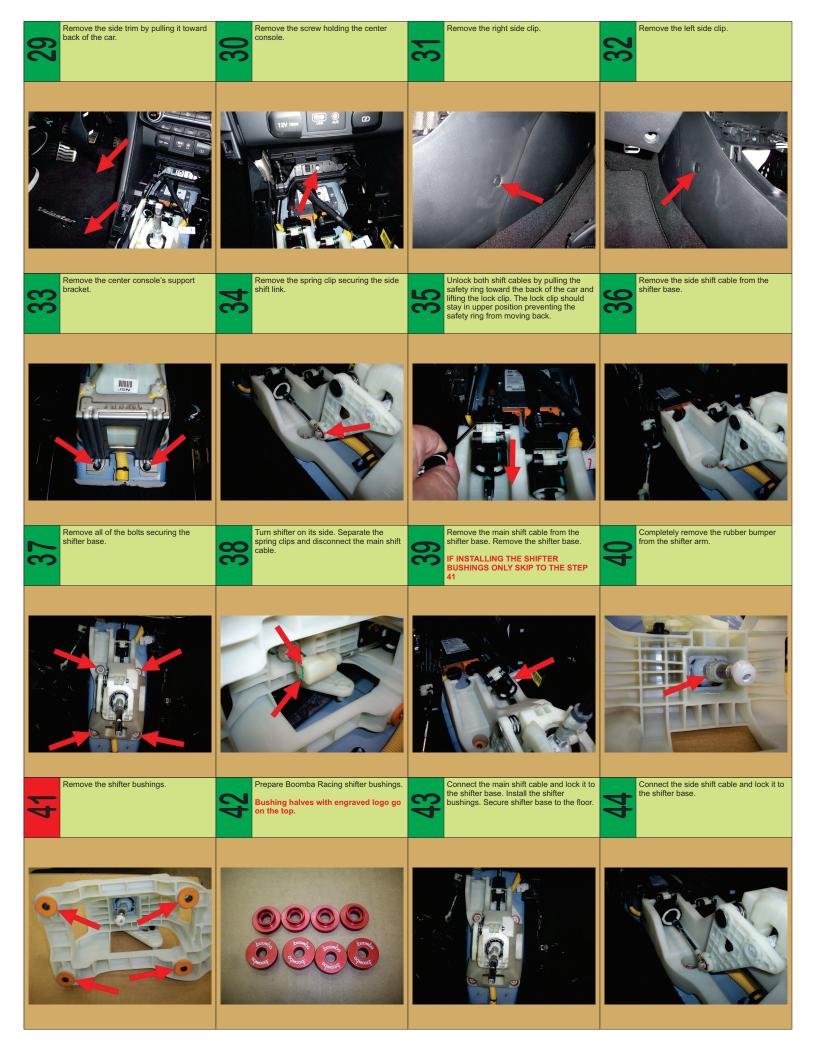

## **MATERIALS REQUIRED**

Mobil 1 synthetic grease Crazy glue



Remove the air intake.

IF INSTALLING THE SHIFTER BASE BUSHINGS ONLY SKIP TO THE STEP



Remove the air filter box



Disconnect the battery terminals. Remove the battery clamp. Remove the battery.



Disconnect the ECU connectors. Remove



Remove the battery tray.



Remove the screw holding the wire



Remove the spring clips. Remove the



Remove the screws holding the shifter



Remove the shifter bracket's bushings



Prepare Boomba Racing transmission bushinas.

Bushing halves with engraved logo go



Secure the shifter cable bracket to the transmission. Super glue the bottom bushings to the bracket.
IF INSTALLING THE TRANSMISSION
BUSHINGS ONLY SKIP TO THE STEP



Prepare the Boomba Racing shift plate.