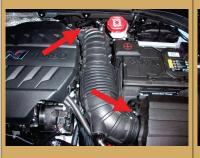

## **MATERIALS REQUIRED**

Mobil 1 synthetic grease Crazy glue

Remove the air intake.

IF INSTALLING THE SHIFTER BASE BUSHINGS ONLY SKIP TO THE STEP

Remove the air filter box

Disconnect the battery terminals. Remove the battery clamp. Remove the battery.