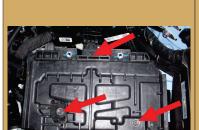

Disconnect the ECU connectors. Remove

Remove the battery tray.

Remove the screw holding the wire

Remove the spring clips. Remove the

Remove the screws holding the shifter

Remove the shifter bracket's bushings