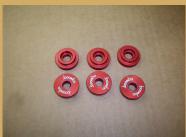

Prepare Boomba Racing transmission bushinas.

Bushing halves with engraved logo go

Secure the shifter cable bracket to the transmission. Super glue the bottom bushings to the bracket.
IF INSTALLING THE TRANSMISSION
BUSHINGS ONLY SKIP TO THE STEP